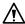

ired.
- · Demister.

## **Manual Instruction**

#### How to use the touch button?

- 1) Short touch the button to turn ON/OFF the light and demister.
- 2) Long press the button to change the color temperature from 2800K, 4000K and 6500K and recycle.

#### Care & Maintenance

**"NOTE":** Use warm soap water and a soft damp, lint-free cloth to clean the mirror. Wipe dry with another clean cloth. Glass cleaner can be used on the mirror surface when required. Avoid scourers, abrasives and chemical cleaners as they can damage the glass and the frame.

In hard water areas, limescale may deposit on the glass. Regular cleaning will minimize this problem. If this build-up becomes increasing difficult to remove, apply a small amount of white vinegar on the area.



Do not attempt to cut the glass.



Do not hit the glass with hard or sharp article.

#### Installation Instructions

**"NOTE":** In order to used the product safely and properly, the mirror must be connected to the wires and the power supply that conform the local standard Wiring regulations. This product is suitable for indoor use only. The installation must be executed by a professional electrician. The wrong installation may lead to product damage or/and personal injury.

### **Installation Tools Needed**



# **Installation manual**