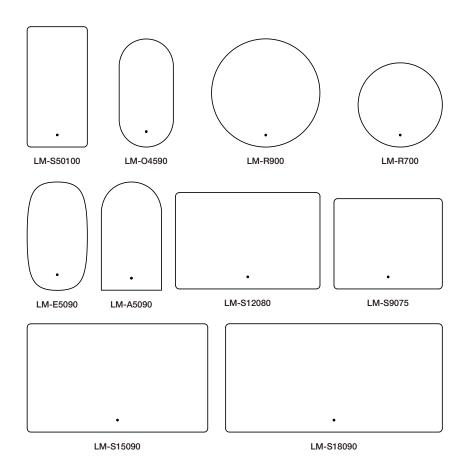

# **Applicable**



# PRODUCT MANUAL

#### **Features**

- · 5mm copper free silver mirror environment friendly.
- · LED strip,LED driver according to the standard of SAA.
- · SMD 2835 LED Belts 120 chips per meter up to 50,000 hours life time.
- · Color Temperature 2800K/ 4000K/ 6500K.
- · Back structure: Aluminum strip +waterproof box.
- · Hard-wired.
- · Demister.

## **Manual Instruction**

#### How to use the touch button?

- 1) Short touch the button to turn ON/OFF the light and demister.
- 2) Long press the button to change the color temperature from 2800K, 4000K and 6500K and recycle.

#### Care & Maintenance

**"NOTE":** Use warm soap water and a soft damp, lint-free cloth to clean the mirror. Wipe dry with another clean cloth. Glass cleaner can be used on the mirror surface when required. Avoid sc