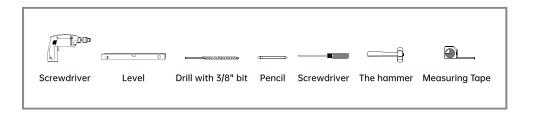

#### Installation Instructions

**"NOTE":** In order to used the product safely and properly, the mirror must be connected to the wires and the power supply that conform the local standard Wiring regulations. This product is suitable for indoor use only. The installation must be executed by a professional electrician. The wrong installation may lead to product damage or/and personal injury.

# **Installation manual**